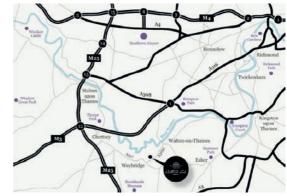

# **IOCATION**

The hotel is located in the heart of historic Oatlands, once the grounds of Tudor and Stuart palaces. situated near the bustling town of Weybridge in the heart of Surrey.

We are ideally positioned just off Weybridge High Street and within walking distance to rail links and accessible by car and air.

The Hotel is also close to M25 (junction 11) between Heathrow and Gatwick Airport.

# DIRECTIONS

Oatlands Park Hotel is on Oatlands Drive, directly opposite Oatlands Park Recreation Grounds and between Weybridge High Street and Oatlands Village.

BY CAR: Oatlands Park Hotel is 2 miles from the M25 (junction 11). Continue to Weybridge High Street and follow signs to Walton-on-Thames. We are also minutes from the A3 and M3 motorway. The hotel offers plenty of free parking.

BY TRAIN: The nearest railway stations are Weybridge (1 mile) and Walton-on-Thames (1.8 miles). South West Trains take 30 minutes to Weybridge and 26 minutes to Walton-on-Thames from London Waterloo.

BY AIR: London Heathrow, the city's main airport, is 9 miles away (20 minute drive from the hotel), while London Gatwick is 30 miles away (45 minute drive). London is also served by London Stansted and London City Airport.